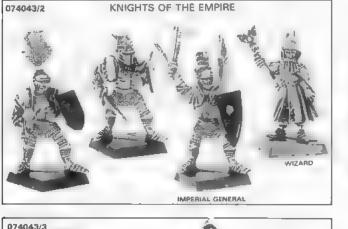

### 074043 FOOT KNIGHTS

074043/4

THESE FIGHTERS ARE SUITABLE FOR USE AS REIKSGUARD, HEROES, CHAMPIONS AND KNIGHTS OF THE EMPIRE EACH TRADE SLEEVE CONTAINS 2 EACH OF 6 DIFFERENT BLISTERS

Copyright 7 1989 Gemes Workshop Ltd. All rights reserved